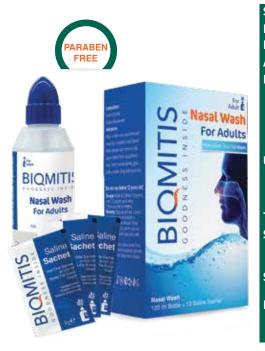

#### Personal Care:

Biomitis Mouth Wash
Biomitis Topical Antiseptic & Anaesthetic Spray
Biomitis Major Cream
Biomitis Cream for Minor Burns
Biomitis Acne Less Gel
Biomitis Acne Less Soap
Biomitis Antibacterial Gel
Biomitis Nasal Wash For Adults
Biomitis Fly Repellent Spray
Biomitis Whitening Cream

### Personal Care:

| Biomitis Mouth Wash                             |    |
|-------------------------------------------------|----|
| Biomitis Topical Antiseptic & Anaesthetic Spray | 08 |
| Biomitis Major Cream                            |    |
| Biomitis Cream for Minor Burns                  | 09 |
| Biomitis Acne Less Gel                          |    |
| Biomitis Acne Less Soap                         | 10 |
| Biomitis Antibacterial Gel                      |    |
| Biomitis Nasal Wash For Adults                  | 11 |
| Biomitis Nasal Spray Ocean Water                |    |
| Biomitis Fly Repellent Spray                    | 12 |
| Biomitis Whitening Cream                        |    |
|                                                 |    |