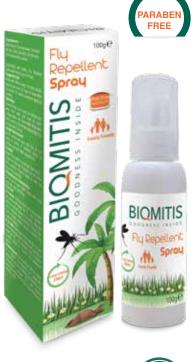

#### Personal Care:

Biomitis Mouth Wash
Biomitis Topical Antiseptic & Anaesthetic Spray
Biomitis Major Cream
Biomitis Cream for Minor Burns
Biomitis Acne Less Gel
Biomitis Acne Less Soap
Biomitis Antibacterial Gel
Biomitis Nasal Wash For Adults
Biomitis Fly Repellent Spray
Biomitis Whitening Cream

### Personal Care:

| Biomitis Mouth Wash                             |    |
|-------------------------------------------------|----|
| Biomitis Topical Antiseptic & Anaesthetic Spray | 08 |
| Biomitis Major Cream                            |    |
| Biomitis Cream for Minor Burns                  | 09 |
| Biomitis Acne Less Gel                          |    |
| Biomitis Acne Less Soap                         | 10 |
| Biomitis Antibacterial Gel                      |    |
| Biomitis Nasal Wash For Adults                  | 11 |
| Biomitis Nasal Spray Ocean Water                |    |
| Biomitis Fly Repellent Spray                    | 12 |
| Biomitis Whitening Cream                        |    |
|                                                 |    |