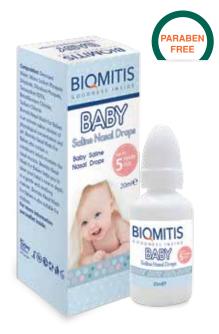

#### Baby Saline Nasal Drops

| Shelf Life:<br>Form: | 3 Years<br>Liquid                                                                                                                                                                                                                                                         |
|----------------------|---------------------------------------------------------------------------------------------------------------------------------------------------------------------------------------------------------------------------------------------------------------------------|
| Ingredients:         | Aqua, Sodium Chloride, Mono Sodium Phospate Dihydrate, DiSodium<br>Phospate, Tetrasodium EDTA, BenzAlkonium Chloride                                                                                                                                                      |
| Active Ingredients:  | Sodium Cloride                                                                                                                                                                                                                                                            |
| Product features:    | Biomitis Baby Saline Nasal Drops remove the sinus symptoms such<br>as nasal congestion, runny nose and nasal dryness. With Nasal drops<br>you can remove particles such as dust and pollen causing allergies.<br>Helps to reduce the inflamation of the mucous membranes. |
| Usage:               | The nasal wash can be used any time of the day. Rocemmended to use 1-2 hours before bed time to avoid dripping . Recommended to use 1-2 times a day.                                                                                                                      |
| Target Group:        | For babies with nasal congestion                                                                                                                                                                                                                                          |
| Side Effects:        | There is no known side effects. In case of any irritation or if an allergic reaction is observed , discontinue to use immediately and consult your doctor.                                                                                                                |
| Storage:             | To be stored inside it's box, in a dry and cool environment (ambient temperature between 5-30 °C).                                                                                                                                                                        |
| Presentation:        | 20 ml bottle in a box with a leaflet, 48 pcs in a carton.                                                                                                                                                                                                                 |