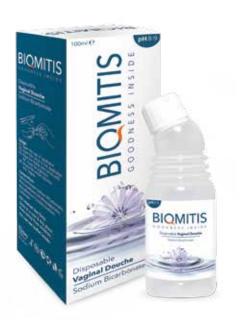

#### **Vaginal Douche** Sodium Bicarbonate

| Shelf Life:         | 3 Years                                                                                                                                                                                                                                                                                                                                                                                                                                                                                                                                                                                                |
|---------------------|--------------------------------------------------------------------------------------------------------------------------------------------------------------------------------------------------------------------------------------------------------------------------------------------------------------------------------------------------------------------------------------------------------------------------------------------------------------------------------------------------------------------------------------------------------------------------------------------------------|
| Form:               | Liquid                                                                                                                                                                                                                                                                                                                                                                                                                                                                                                                                                                                                 |
| Ingredients:        | Aqua, Sodium BiCarbonate, Phenoxyethanol, Ethylhexylglycerin,<br>Benzalkonium Chloride, Sodium Carbonate                                                                                                                                                                                                                                                                                                                                                                                                                                                                                               |
| Active Ingredients: | Sodium BiCarbonate, Sodium Carbonate                                                                                                                                                                                                                                                                                                                                                                                                                                                                                                                                                                   |
| Product features:   | Biomitis VaginaL Douche contains Sodium BiCarbonate %2 and<br>Sodium Carbonate %0.025 as active ingredients, they ensure an<br>alkali pH around 8-9. Since the Y chromosomes are more active in<br>alkaline environment, it increases the odds of male birth. Vaginal<br>Douche is adequate to use for women in menopause as well. It is<br>also suitable to eliminate Candida vulvo vaginitis symptoms caused<br>by Candida albican yeasts. It stops bacteria and fungi production<br>and provides hygiene in vagina. Aleo vera is an effective ingredient<br>to reduce itching and provide soothing. |
| Usage:              | The mix of Vaginal Douche liquid is gently and slowly injected into vagina with help of cannula provided in the box. Daily use is advised for a minimum of 9 days not exceeding 15 days.                                                                                                                                                                                                                                                                                                                                                                                                               |
| Target Group:       | Women requiring vaginal cleansing.                                                                                                                                                                                                                                                                                                                                                                                                                                                                                                                                                                     |
| Side Effects:       | There is no known side effects. In case of any irritation or if an allergic reaction is observed, discontinue to use immediately and consult your doctor.                                                                                                                                                                                                                                                                                                                                                                                                                                              |
| Storage:            | To be stored inside it's box, in a dry and cool environment (ambient temperature between 5-30 °C).                                                                                                                                                                                                                                                                                                                                                                                                                                                                                                     |
| Presentation:       | 100 ml bottle, cannula in a box with leaflet, 50 pcs in a carton.                                                                                                                                                                                                                                                                                                                                                                                                                                                                                                                                      |