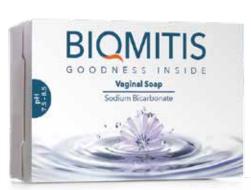

#### Vaginal Soap

| Shelf Life:         | 5 Years                                                                                                                                                                                                                                                    |
|---------------------|------------------------------------------------------------------------------------------------------------------------------------------------------------------------------------------------------------------------------------------------------------|
| Form:               | Solid                                                                                                                                                                                                                                                      |
| Ingredients:        | Aqua, Sodium Palmate, Sodium Palm Kernelate, Glycerin, Sodium<br>Chloride, Tetrasodium Etidronate, Tetsasodium EDTA, Parfum,<br>CI 42051                                                                                                                   |
| Active Ingredients: | Sodium Palmate, Sodium Palm Kernelate                                                                                                                                                                                                                      |
| Product features:   | Biomitis Vaginal Soap helps external genital area to be healthier,<br>safer. It is effective against bacterias, yeasts and fungi. It removes<br>bad odour generated by bacterias. It is safe to be used for all skin<br>types, provides hygiene for women. |
| Usage:              | It is foamed by hand or sponge. Applied to external genital area.<br>Rinse with warm water. Recommended to use daily before each<br>shower.                                                                                                                |
| Target Group:       | For women                                                                                                                                                                                                                                                  |
| Side Effects:       | There is no known side effects. In case of any irritation or if an allergic reaction is observed , discontinue to use immediately and consult your doctor .                                                                                                |
| Storage:            | To be stored inside it's box, in a dry and cool environment<br>(ambient temperature between 5-30 °C).                                                                                                                                                      |
| Presentation:       | 125 gr soap bar , 100 pcs in a carton                                                                                                                                                                                                                      |