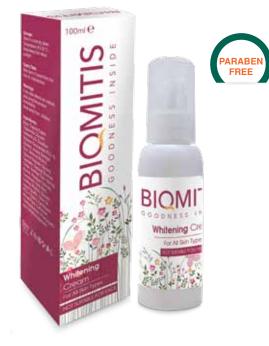

#### Personal Care:

Biomitis Mouth Wash
Biomitis Topical Antiseptic & Anaesthetic Spray
Biomitis Major Cream
Biomitis Cream for Minor Burns
Biomitis Acne Less Gel
Biomitis Acne Less Soap
Biomitis Antibacterial Gel
Biomitis Nasal Wash For Adults
Biomitis Fly Repellent Spray
Biomitis Whitening Cream

### Personal Care:

| Biomitis Mouth Wash                             |    |
|-------------------------------------------------|----|
| Biomitis Topical Antiseptic & Anaesthetic Spray | 08 |
| Biomitis Major Cream                            |    |
| Biomitis Cream for Minor Burns                  | 09 |
| Biomitis Acne Less Gel                          |    |
| Biomitis Acne Less Soap                         | 10 |
| Biomitis Antibacterial Gel                      |    |
| Biomitis Nasal Wash For Adults                  | 11 |
| Biomitis Nasal Spray Ocean Water                |    |
| Biomitis Fly Repellent Spray                    | 12 |
| Biomitis Whitening Cream                        |    |
|                                                 |    |