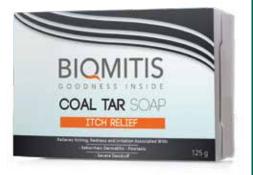

#### Coal Tar Soap

| Shelf Life:         | 3 Years                                                                                                                                                                                                      |
|---------------------|--------------------------------------------------------------------------------------------------------------------------------------------------------------------------------------------------------------|
| Form:               | Soap                                                                                                                                                                                                         |
| Ingredients:        | Aqua, Sodium Palmate, Sodium Palm Kernelate, Glycerin, Coal Tar,<br>Sodium Chloride, Tetrasodium Etidronate, Tetsasodium EDTA                                                                                |
| Active Ingredients: | Sodium Palmate, Sodium Palm Kernelate, Coal Tar                                                                                                                                                              |
| Product features:   | Biomitis Coal Tar Soap stops itching due to dandruff and reduce<br>dryness. It also helps for psoriasis treatment. It moisturizes the<br>hair and gives healthier look. It can be used for the skin as well. |
| Usage:              | Apply to wet hair , gently massage onto hair and scalp. Rinse thoroughly and repeat. For best results, use at least twice weekly or as prescripted by a doctor.                                              |
| Target Group:       | For Adults.                                                                                                                                                                                                  |
| Side Effects:       | There is no known side effects. In case of any irritation or if an allergic reaction is observed , discontinue to use immediately and consult your doctor.                                                   |
| Storage:            | To be stored inside it's box, in a dry and cool environment (ambient temperature between 5-30 °C).                                                                                                           |
| Presentation:       | 125 gr soap bar in a box, 100 pieces in a carton                                                                                                                                                             |