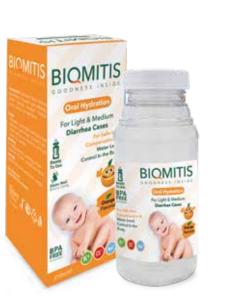

#### **Oral Hydration**

| Form: Liquid                  |                                                                                                                                                              |
|-------------------------------|--------------------------------------------------------------------------------------------------------------------------------------------------------------|
| Elquid                        |                                                                                                                                                              |
| Chloride,                     | cose Monohydrate, Trisodium Citrate Dihydrate, Sodium<br>Propylene Glycol, Metil Hydroxybenzoate, Citric Acid,<br>te-20, Sodium Saccharin, Flavour           |
| Active Ingredients: Glucose M | lonohydrate                                                                                                                                                  |
| loss in the                   | ral Hydration helps to replace the water and potassium<br>e body during diarrhea and vomiting. Various flavours<br>dren easily accept this vital supplement. |
|                               | under 1 year old, a doctor should be consulted. Children old , it is used during diarrhea and vomiting periods.                                              |
| Target Group: Children        | uffering from diarrhea and vomitting.                                                                                                                        |
|                               | hown side effects. In case of any irritation or if an allergic<br>observed, discontinue to use immediately and consult<br>r.                                 |
|                               | ed inside it's box, in a dry and cool environment (ambient<br>rre between 15-30 °C).                                                                         |
| Presentation: 250 ml PE       | T bottle in a box, 24 pcs in a carton.                                                                                                                       |