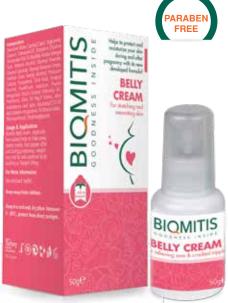

| Shelf Life:         | 3 Years                                                                                                                                                                                                                                                                                                                                                                                                                                                                                                                                                           |                                                                                                                                                                                                                                                                                                                                                                                                                                                                                                                                                                                                                                                                                                                                                                                                                                                                                                                                                                                                                                                                                                                                                                                                                                                                                                                                                                                                                                                                                                                                                                                                                                                                                                                                                                                                                                                                                                                                                                                                                                                                                                                                                                                                                                                                          |
|---------------------|-------------------------------------------------------------------------------------------------------------------------------------------------------------------------------------------------------------------------------------------------------------------------------------------------------------------------------------------------------------------------------------------------------------------------------------------------------------------------------------------------------------------------------------------------------------------|--------------------------------------------------------------------------------------------------------------------------------------------------------------------------------------------------------------------------------------------------------------------------------------------------------------------------------------------------------------------------------------------------------------------------------------------------------------------------------------------------------------------------------------------------------------------------------------------------------------------------------------------------------------------------------------------------------------------------------------------------------------------------------------------------------------------------------------------------------------------------------------------------------------------------------------------------------------------------------------------------------------------------------------------------------------------------------------------------------------------------------------------------------------------------------------------------------------------------------------------------------------------------------------------------------------------------------------------------------------------------------------------------------------------------------------------------------------------------------------------------------------------------------------------------------------------------------------------------------------------------------------------------------------------------------------------------------------------------------------------------------------------------------------------------------------------------------------------------------------------------------------------------------------------------------------------------------------------------------------------------------------------------------------------------------------------------------------------------------------------------------------------------------------------------------------------------------------------------------------------------------------------------|
| Form:               | Cream                                                                                                                                                                                                                                                                                                                                                                                                                                                                                                                                                             |                                                                                                                                                                                                                                                                                                                                                                                                                                                                                                                                                                                                                                                                                                                                                                                                                                                                                                                                                                                                                                                                                                                                                                                                                                                                                                                                                                                                                                                                                                                                                                                                                                                                                                                                                                                                                                                                                                                                                                                                                                                                                                                                                                                                                                                                          |
| Ingredients:        | Aqua,Caprylic/Capric Triglyceride, Glycerin, Ceteareth-25, Disodium<br>Ethylene Dicocamide PEG-15 Disulfate, Acacia Senegal Gum, Behenyl<br>Alcohol, Glyceryl Stearate, Glyceryl Caprylate, Glyceryl Stearate Citrate,<br>Xanthan Gum, Benzyl Alcohol, Potasium Sorbate, Tocopherol, Citric Acid,<br>Undecyl Alcohol, Paraffinum Liquidum, Prunus Amygdalus Dulcis (Sweet<br>Almond) Oil, Panthenol, Olive Oil Peg-7 Esters, Aloe Barbadensis Leaf<br>Juice, Acrylates/C10-30 alkyl acrylate crosspolymer, Triethanolamine,<br>Phenoxyethanol, Ethylhexylglycerin | A second                                                                                                                                            |
| Active Ingredients: | No Active Ingredients                                                                                                                                                                                                                                                                                                                                                                                                                                                                                                                                             | August 1 Statistics                                                                                                                                                                                                                                                                                                                                                                                                                                                                                                                                                                                                                                                                                                                                                                                                                                                                                                                                                                                                                                                                                                                                                                                                                                                                                                                                                                                                                                                                                                                                                                                                                                                                                                                                                                                                                                                                                                                                                                                                                                                                                                                                                                                                                                                      |
| Product features:   | Biomitis Belly Cream with its advanced formula helps to prevent to<br>build up and/or to reduce the appearence of strech marks. It contains<br>the necessary components for skin to remain flexible and the<br>components for nutrition by moisturizing to support skin barriers. It<br>contains oils such as almond oil, olive oil and aloe vera extracts in order<br>to keep skin soft, flexible and elastic.                                                                                                                                                   | And a fail and a second day<br>being a second day and a second day<br>and a second day a second day a second day<br>and a second day a second day a second day<br>and a second day a second day a second day<br>and a second day a second day a second day a second day<br>and a second day a second day a second day a second day<br>and a second day a second day a second day a second day<br>and a second day a second day a second day a second day<br>and a second day a second day<br>and a second day a second |
| Usage:              | During weight loss and pregnancy periods it is recommended to use the product 2 times a day, it can be used after the pregnancy period as well.                                                                                                                                                                                                                                                                                                                                                                                                                   | Construction Applies for<br>1987, print Data Service                                                                                                                                                                                                                                                                                                                                                                                                                                                                                                                                                                                                                                                                                                                                                                                                                                                                                                                                                                                                                                                                                                                                                                                                                                                                                                                                                                                                                                                                                                                                                                                                                                                                                                                                                                                                                                                                                                                                                                                                                                                                                                                                                                                                                     |
| Target Group:       | For women gaining and loosing weight quickly, pregnant women and women who gave birth recently.                                                                                                                                                                                                                                                                                                                                                                                                                                                                   | E 180%                                                                                                                                                                                                                                                                                                                                                                                                                                                                                                                                                                                                                                                                                                                                                                                                                                                                                                                                                                                                                                                                                                                                                                                                                                                                                                                                                                                                                                                                                                                                                                                                                                                                                                                                                                                                                                                                                                                                                                                                                                                                                                                                                                                                                                                                   |
| Side Effects:       | There is no known side effects. In case of any irritation or if an allergic reaction is observed, discontinue to use immediately and consult your doctor. In case there is a sensitivity towards the raw materials, it should not be used.                                                                                                                                                                                                                                                                                                                        |                                                                                                                                                                                                                                                                                                                                                                                                                                                                                                                                                                                                                                                                                                                                                                                                                                                                                                                                                                                                                                                                                                                                                                                                                                                                                                                                                                                                                                                                                                                                                                                                                                                                                                                                                                                                                                                                                                                                                                                                                                                                                                                                                                                                                                                                          |
| Storage:            | To be stored inside it's box, in a dry and cool environment (ambient temperature between 5-30 °C).                                                                                                                                                                                                                                                                                                                                                                                                                                                                |                                                                                                                                                                                                                                                                                                                                                                                                                                                                                                                                                                                                                                                                                                                                                                                                                                                                                                                                                                                                                                                                                                                                                                                                                                                                                                                                                                                                                                                                                                                                                                                                                                                                                                                                                                                                                                                                                                                                                                                                                                                                                                                                                                                                                                                                          |
| Presentation:       | 50 ml bottles in box with a leaflet, 40 pcs in a carton.                                                                                                                                                                                                                                                                                                                                                                                                                                                                                                          |                                                                                                                                                                                                                                                                                                                                                                                                                                                                                                                                                                                                                                                                                                                                                                                                                                                                                                                                                                                                                                                                                                                                                                                                                                                                                                                                                                                                                                                                                                                                                                                                                                                                                                                                                                                                                                                                                                                                                                                                                                                                                                                                                                                                                                                                          |