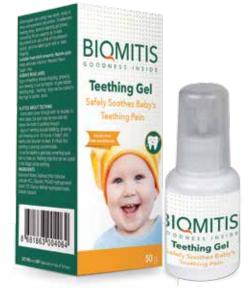

#### Teething Gel

| Shelf Life:         | 3 Years                                                                                                                                                                                             |
|---------------------|-----------------------------------------------------------------------------------------------------------------------------------------------------------------------------------------------------|
| Form:               | Gel                                                                                                                                                                                                 |
| Ingredients:        | Deionized Water, Hydroxy Ethyl Cellulose , Lidocain HCL, Glycerin,<br>PEG-40 Hydrogenated Castor Oil, Flavour, Methyl Hydroxybenzoate,<br>Sodium Saccarin                                           |
| Active Ingredients: | Lidocaine HCL                                                                                                                                                                                       |
| Product features:   | While babies are teething they experience itch and pain.<br>Sometimes it can be quite distressing for the baby. Biomitis Teething<br>Gel helps soothe the pain with lidocoine and provides comfort. |
| Usage:              | Take a little amount of Biomitis teething Gel with a clean fingertip and massage baby's gum gently with the gel.                                                                                    |
| Target Group:       | Teething babies                                                                                                                                                                                     |
| Side Effects:       | There is no known side effects. In case of any irritation or if an allergic reaction is observed, discontinue to use immediately and consult your doctor.                                           |
| Storage:            | To be stored inside it's box, in a dry and cool environment (ambient temperature between 5-30 °C).                                                                                                  |
| Presentation:       | 50 ml bottles in box with a leaflet, 40 pcs in a carton.                                                                                                                                            |