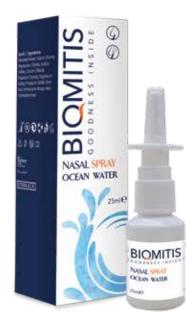

### Personal Care:

| Biomitis Mouth Wash                             |    |
|-------------------------------------------------|----|
| Biomitis Topical Antiseptic & Anaesthetic Spray | 08 |
| Biomitis Major Cream                            |    |
| Biomitis Cream for Minor Burns                  | 09 |
| Biomitis Acne Less Gel                          |    |
| Biomitis Acne Less Soap                         | 10 |
| Biomitis Antibacterial Gel                      |    |
| Biomitis Nasal Wash For Adults                  | 11 |
| Biomitis Nasal Spray Ocean Water                |    |
| Biomitis Fly Repellent Spray                    | 12 |
| Biomitis Whitening Cream                        |    |
|                                                 |    |