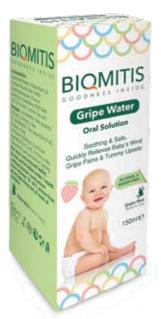

#### **Gripe Water**

| Shelf Life:         | 2 Years                                                                                                                                                   |
|---------------------|-----------------------------------------------------------------------------------------------------------------------------------------------------------|
| Form:               | Liquid                                                                                                                                                    |
| Ingredients:        | Aqua, Polysorbate 20, Sodium Bicarbonate, Metil Hydroxybenzoate,<br>Flavour, Anethum Graveolens (Dill) Seed Oil, Citric Acid, Sodium<br>Saccarin          |
| Active Ingredients: | Anethum Graveolens (Dill) Seed Oil                                                                                                                        |
| Product features:   | Biomitis Gripe Water Oral solution helps to relieve baby's gripe pains and stomach upsets immediately. It has a soothing effect on babies.                |
| Usage:              | For babies under 1 year old , a doctor should be consulted . Over one year old babies and children , it is used when gripe pains occur.                   |
| Target Group:       | For Children                                                                                                                                              |
| Side Effects:       | There is no known side effects. In case of any irritation or if an allergic reaction is observed, discontinue to use immediately and consult your doctor. |
| Storage:            | To be stored inside it's box, in a dry and cool environment (ambient temperature between 15-30 °C).                                                       |
| Presentation:       | 150 ml PET bottle in a box, 36 pcs in a carton.                                                                                                           |