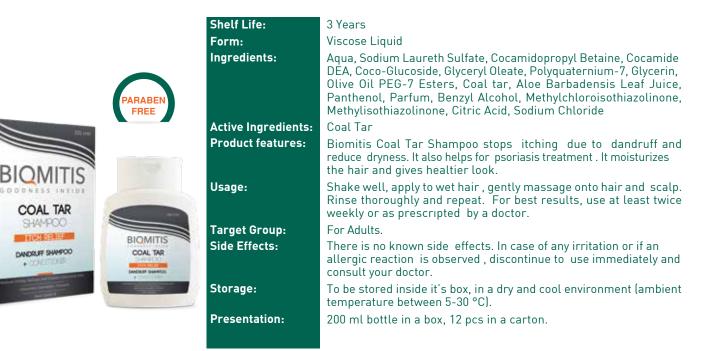

#### Coal Tar Shampoo

#### Coal Tar Soap

| Shelf Life:         | 3 Years                                                                                                                                                                                                      |
|---------------------|--------------------------------------------------------------------------------------------------------------------------------------------------------------------------------------------------------------|
| Form:               | Soap                                                                                                                                                                                                         |
| Ingredients:        | Aqua, Sodium Palmate, Sodium Palm Kernelate, Glycerin, Coal Tar,<br>Sodium Chloride, Tetrasodium Etidronate, Tetsasodium EDTA                                                                                |
| Active Ingredients: | Sodium Palmate, Sodium Palm Kernelate, Coal Tar                                                                                                                                                              |
| Product features:   | Biomitis Coal Tar Soap stops itching due to dandruff and reduce<br>dryness. It also helps for psoriasis treatment. It moisturizes the<br>hair and gives healthier look. It can be used for the skin as well. |
| Usage:              | Apply to wet hair , gently massage onto hair and scalp. Rinse thoroughly and repeat. For best results, use at least twice weekly or as prescripted by a doctor.                                              |
| Target Group:       | For Adults.                                                                                                                                                                                                  |
| Side Effects:       | There is no known side effects. In case of any irritation or if an allergic reaction is observed , discontinue to use immediately and consult your doctor.                                                   |
| Storage:            | To be stored inside it's box, in a dry and cool environment (ambient temperature between 5-30 °C).                                                                                                           |
| Presentation:       | 125 gr soap bar in a box, 100 pieces in a carton                                                                                                                                                             |